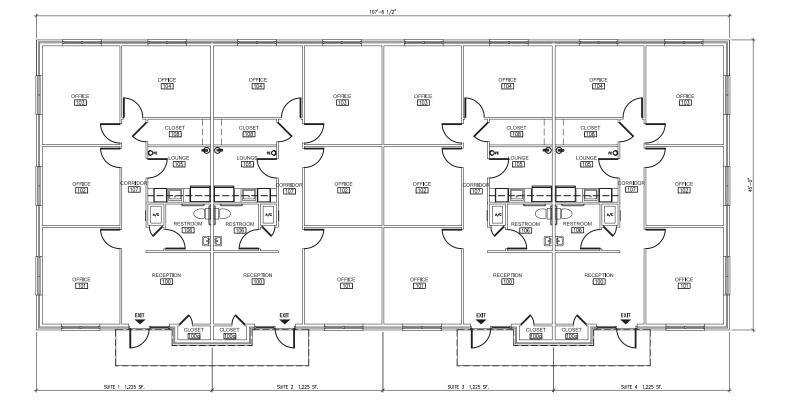

Julie Rivers Office Condos at Sawtooth Landing is office a brand new community soon to be under construction. It consists of a 3.98-acre development featuring 8 office buildings. Units start from approximately 1,200 square feet of highly efficient space that can be configured to meet larger needs up to 6,125 square feet. Buildings are configured as four plexes but can be purchased individually.

#### **Features include:**

- All units are 100% finished and/or can customize finishes
- Each unit includes high-efficient HVAC
- Beautiful landscape included and maintained by community association
- Each unit includes reception area, kitchen, 4 offices and a restroom
- All single story with private front door access and surface parking
- Inclusive in the base price are granite countertops in kitchen and wood tile floors in hallways and reception area
- State of the art finishes and options with most up-to-date technologies

# **PRICE** :

(Sizes: Units can be combined in multiples of 1,225 SF, up to 6,125 SF)

- 1,225 SF end Unit \$420,000
- 1,225 SF mid Unit \$410,000

Mark Bigelow 208.490.8229 www.jrdidaho.com

**OFFICE** 

CONDOMINIUMS SAWTOOTH LANDING MERIDIAN, ID

FLOOR PLAN - 4 UNIT BUILDING 4,900 SQFT

> Mark Bigelow 208.490.8229 www.jrdidaho.com

**OFFICE** 

CONDOMINIUMS SAWTOOTH LANDING MERIDIAN, ID