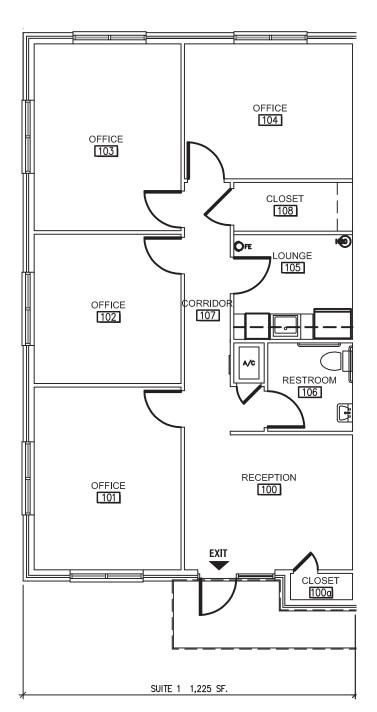

#### **Features include:**

- All units are 100% finished and/or can customize finishes
- Each unit includes high-efficient HVAC
- Beautiful landscape included and maintained by community association
- Each unit includes reception area, kitchen, 4 offices and a restroom
- All single story with private front door access and surface parking
- Inclusive in the base price are granite countertops in kitchen and wood tile floors in hallways and reception area
- State of the art finishes and options with most up-to-date technologies

FLOOR PLAN - END UNIT 1,225 SQFT

> Mark Bigelow 208.490.8229 www.jrdidaho.com

**OFFICE** 

CONDOMINIUMS SAWTOOTH LANDING MERIDIAN, ID

> OFFICE OFFICE CLOSET 0 πO LOUNGE OFFICE 102 ORRIDOR A/C RESTROOM 106 9 RECEPTION OFFICE 100 EXIT CLOSET \_\_\_\_ 100a SUITE 2 1,225 SF.

> > FLOOR PLAN - MIDDLE UNIT 1,225 SQFT

> > > Mark Bigelow 208.490.8229 www.jrdidaho.com