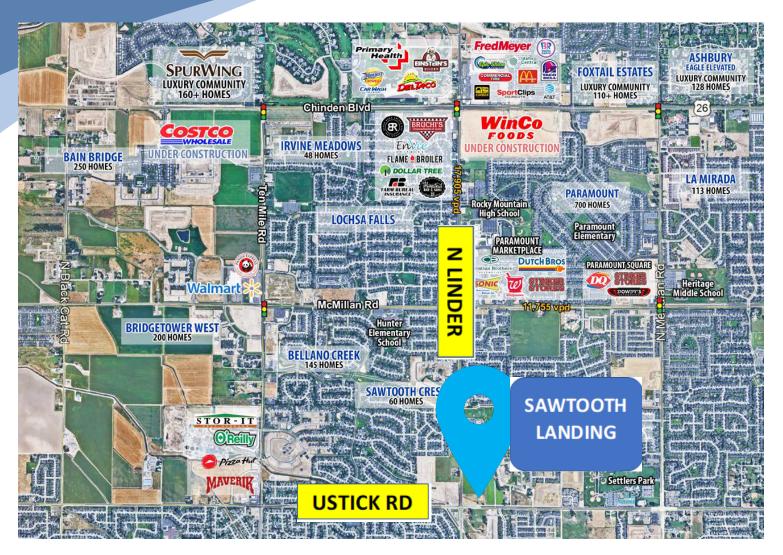

1245

OF FICE C ONDOMINIUMS SAWTOOTH LANDING MERIDIAN, ID

*In the heart of Meridian at the intersection of Ustick and Linder* 

#### Located at the intersection of Ustick and Linder at Sawthooth in Meridian, ID.

Within one of the fastest growing submarkets in the United States you will find **Julie Rivers Office Condominiums at Sawtooth Landing** located in the heart of Meridian – 32 luxury, single story office condominiums comparable to Class A leased space. However, instead of leasing, the offices are available to own.

### **Investment Highlights**

- Location/Access: 1450 W Ustick, Meridian, ID 83646
- Uses: Professional Office/Medical
- Description: Build to suit for own/lease
- Location Highlights: One of the fastest growing submarkets in the U.S.A. and located in the heart of Meridian.